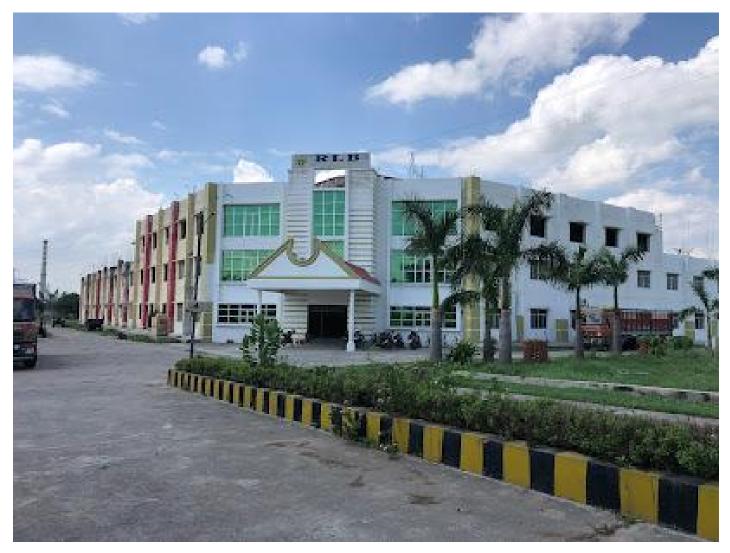

## **VENUE INFORMATION :**

Venue Name : Ram Lakhan Bhatt International School

Venue Address: Bhausingh, Main Highway (NH2), Near Panki Padav, Near A2Z Infrastructure, Panki, Kanpur, Uttar Pradesh 208020

Venue Photo